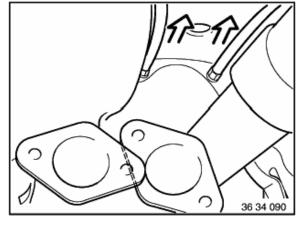

Disc Brakes:

Take handbrake cables (1) out of expander lock, refer to 34 41 250 Pull out handbrake cables (1).