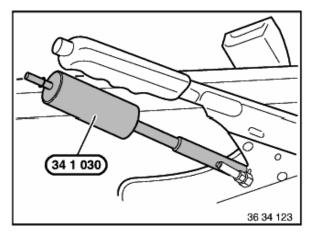

Lift out dust cover.

Loosen lock nut using special tool 34 1 030 and unscrew together with adjusting nut.