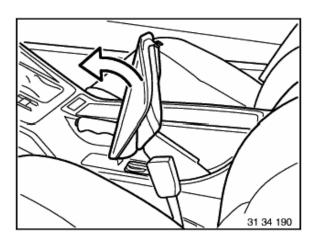

## Installation:

Adjust handbrake

refer to 34 10 014

Remove final muffler (not necessary with compact), refer to Gr. 18

Unscrew heat shield.

Pull parking brake cables out of guides.