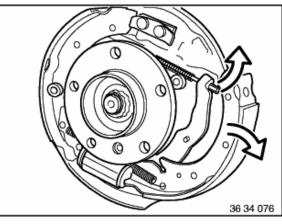

## Installation:

Make sure handbrake lever is in released position when guiding in handbrake cables.

Drum Brakes:

Remove brake drum,

refer to 34 21 530

Disconnect rear brake shoe/upper spring. Disconnect handbrake cable.